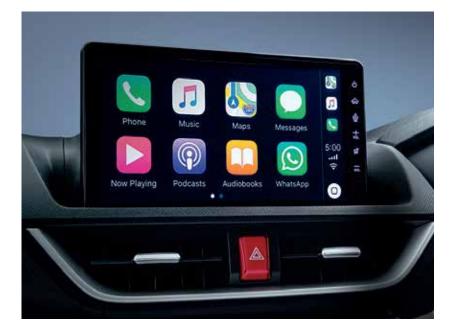

### 9" Display Audio with Apple CarPlay & Android Auto™ Wireless Connectivity\*

Navigate and play your favourite tunes with ease through wireless connection.

Apple CarPlay is a trademark of Apple Inc.
Android Auto is a trademark of Google LLC.
To use Android Auto on our car display, you'll need an Android phone running Android 6 or higher, an active plan, and the Android Auto app.
\*Android Auto™ will be available when the service is officially launched in Malaysia.