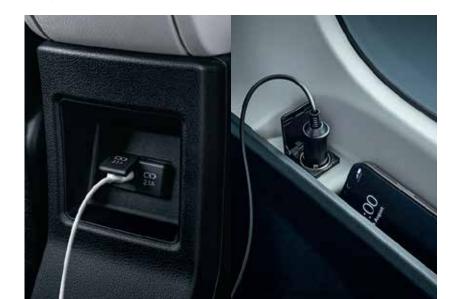

### USB Charger & Accessory Socket

Multiple USB charging ports and 12V accessory outlets.