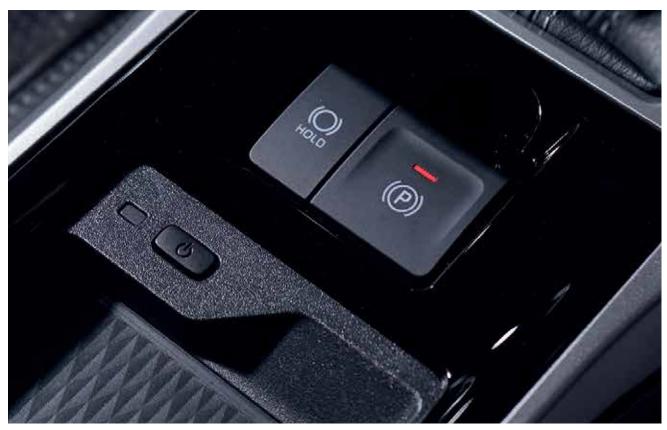

#### Electronic Brake Hold & Brake Parking Function

Eases operation during parking and driving in traffic jams.

Drive Mode (PWR/ECO)

Toyota Safety Sense