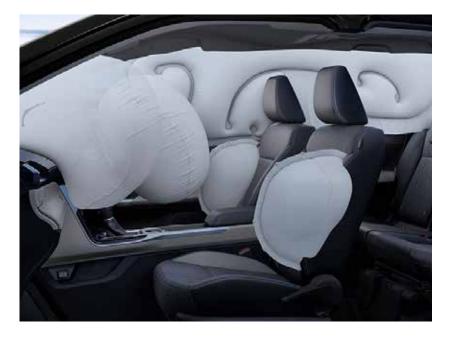

# 360-T ADVANCED CONNECTIVI-T Technology at your command

**6 SRS Airbags** Strategically placed for protection during collision.

**Front and Rear DVR\*** HD cameras that automatically document your journey should an incident occur and evidence is needed. \*Rear DVR is optional