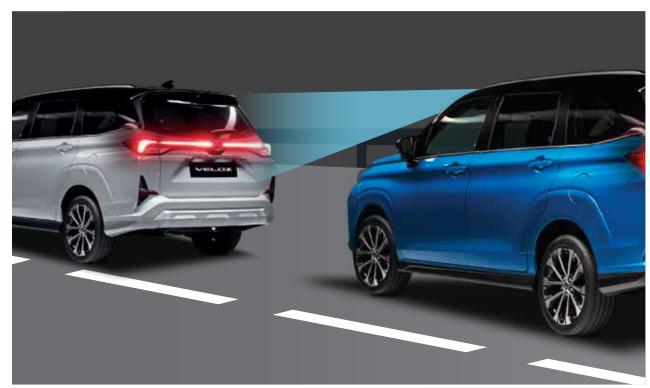

#### Front Departure Alert (FDA)

Audible and visual alert notifies driver if they do not notice the car in front has started to move.

Adaptive Cruise Control (ACC) Follows the preceding vehicle at a safe distance with its on-board stereo camera.