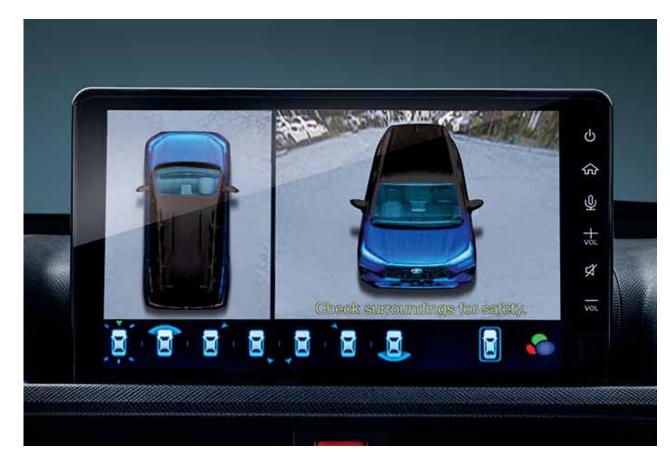

#### Blind Spot Monitor (BSM)

Detects vehicles that may not be visible to the driver when changing lanes or reversing.

**Rear Cross Traffic Alert** (RCTA) Assists the driver when in reverse.

**3D Panoramic View Monitor** (PVM) Easily maneuver your vehicle in tight spaces.