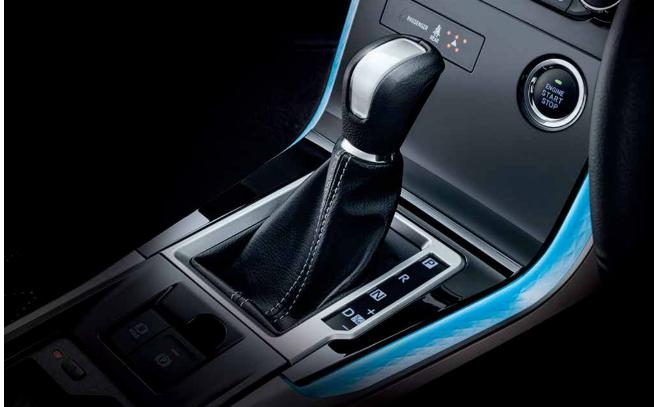

### Newly Developed 7-Speed CVT

Effortless acceleration provides a pleasant shift feel for an enjoyable driving experience.

#### Electronic Brake Hold & Brake Parking Function

Eases operation during parking and driving in traffic jams.

Drive Mode (PWR/ECO)

Toyota Safety Sense