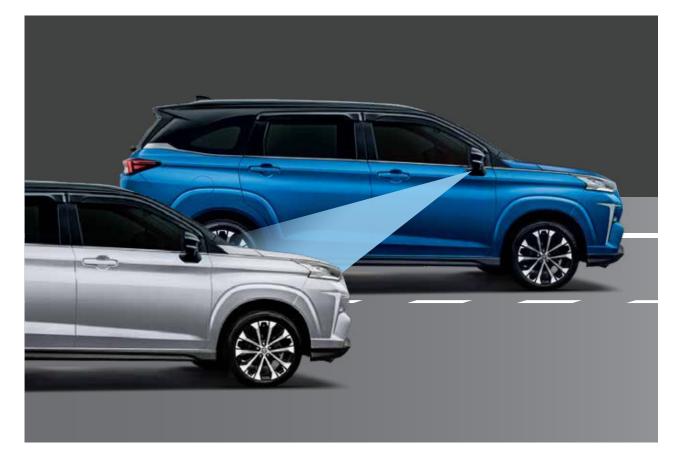

**Front & Rear Sonar Sensor** Alerts driver when the vehicle is in close proximity of an object/vehicle.