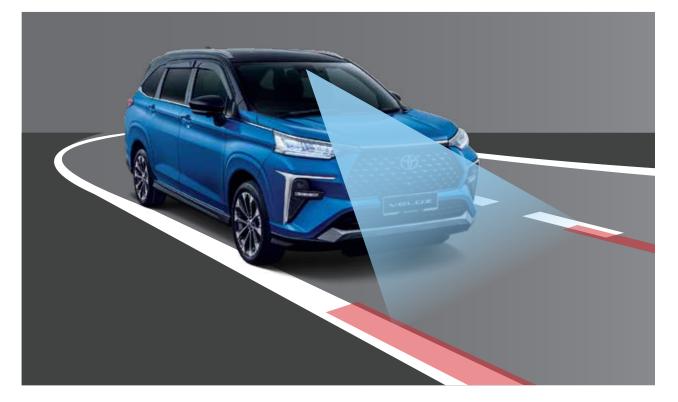

#### Lane Departure Warning (LDW)

Alerts you in case of unintended lane departure. Applies corrective steering if needed.

#### **Pedal Misoperation Control**

Designed to help avoid or mitigate damage from a forward collision.