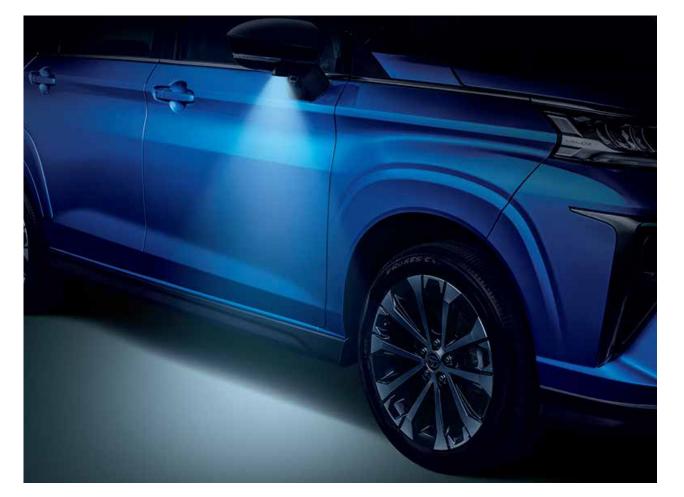

Full LED Rear Combination Lamps Bold and distinct look.

**Outer Mirror Foot Lamp** Enhances visibility as you approach the car.

**17" Alloy Rim** Alloy spokes that exude distinctive character.