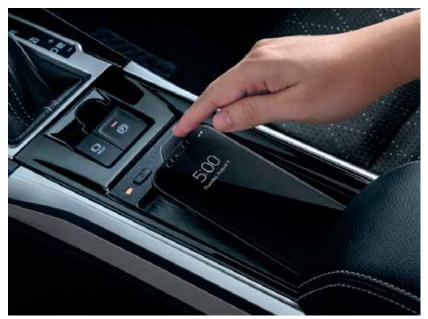

#### Wireless Charger

Charge your devices on-the-go. Compatible with all Qi-enabled devices.