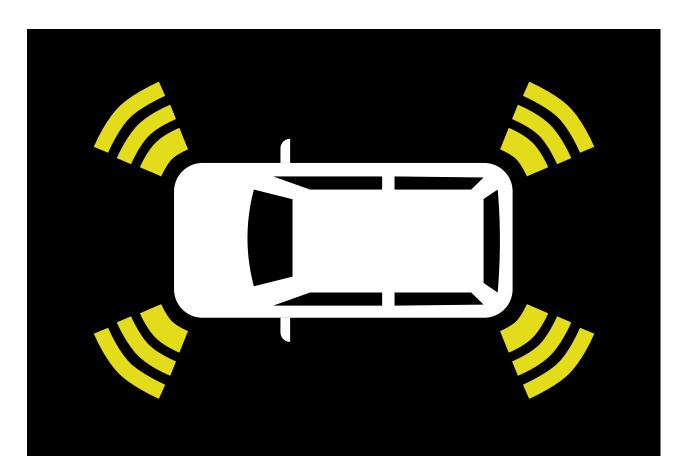

**Front & Rear Sonar Sensor** Alerts driver when the vehicle is in close proximity of an object/vehicle.