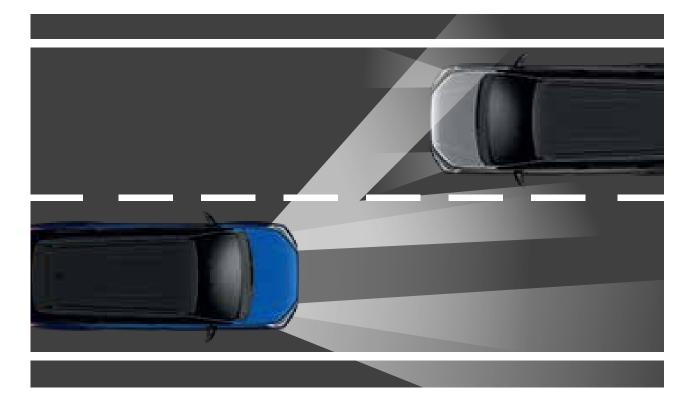

#### Front Departure Alert (FDA)

Audible and visual alert notifies driver if they do not notice the car in front has started to move.

Adaptive Cruise Control (ACC) Follows the preceding vehicle at a safe distance with its on-board stereo camera.

#### Adaptive Driving Beam (ADB) Automatically adjusts the headlamp light distribution to not dazzle preceding and oncoming vehicles.