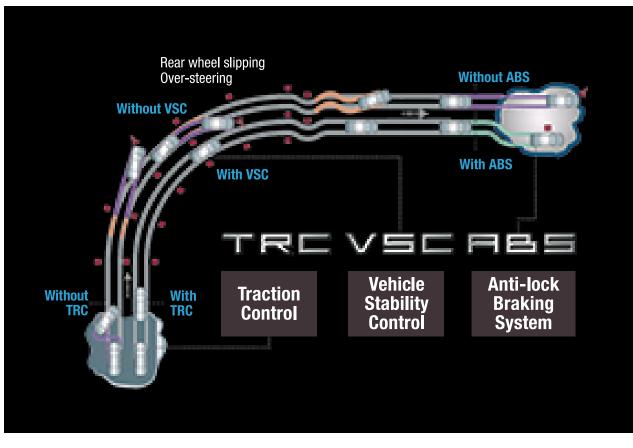

#### Vehicle Stability Control (VSC) with Traction Control (TRC)

Be in control on slippery surfaces with improved traction, as well as better stability when turning on a curve.

**Security Solar Tint** Helps impede glass break-ins, reflect harmful rays and reduce heat build-up.