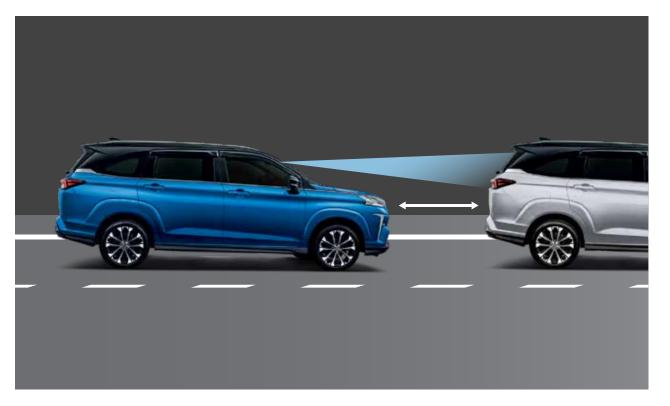

#### Front Departure Alert (FDA)

Audible and visual alert notifies driver if they do not notice the car in front has started to move.

Adaptive Cruise Control (ACC) Follows the preceding vehicle at a safe distance with its on-board stereo camera.