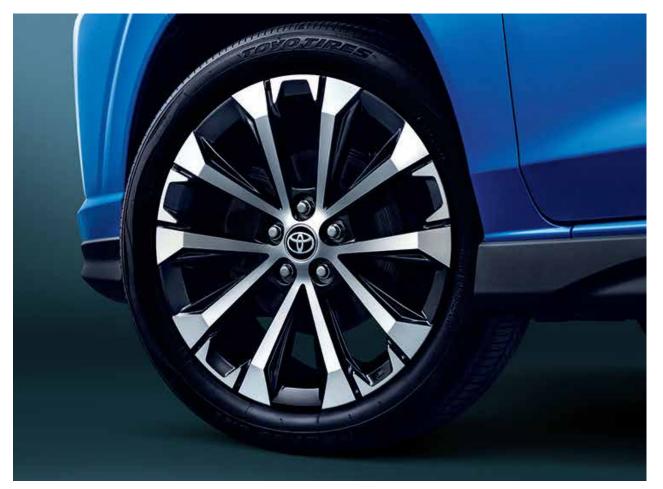

Full LED Rear Combination Lamps Bold and distinct look.

**Outer Mirror Foot Lamp** Enhances visibility as you approach the car.

**17" Alloy Rim** Alloy spokes that exude distinctive character.