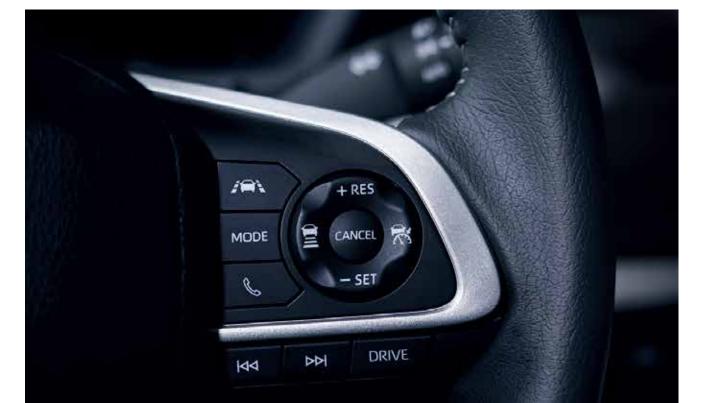

#### Electronic Brake Hold & Brake Parking Function

Eases operation during parking and driving in traffic jams.

Drive Mode (PWR/ECO)

Toyota Safety Sense