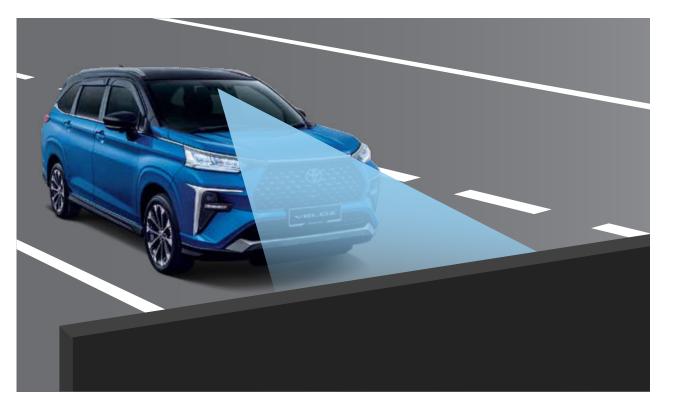

#### Adaptive Driving Beam (ADB) Automatically adjusts the headlamp light distribution to not dazzle preceding and oncoming vehicles.