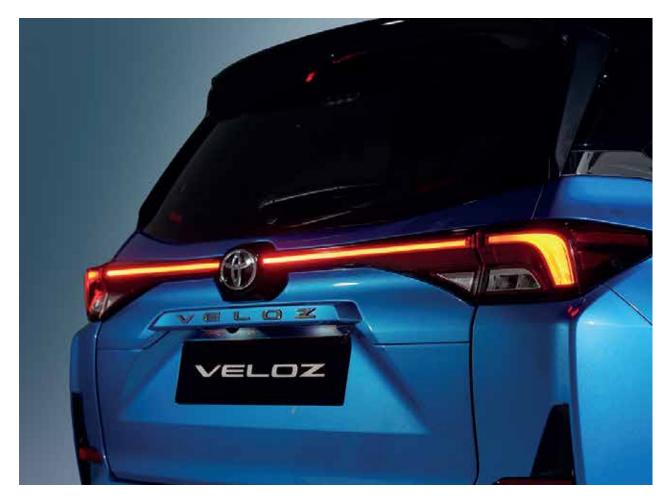

Full LED Rear Combination Lamps Bold and distinct look.

**Outer Mirror Foot Lamp** Enhances visibility as you approach the car.

**17" Alloy Rim** Alloy spokes that exude distinctive character.